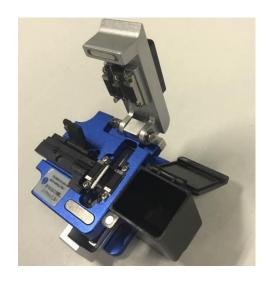

## **OFC-10-CT** Optical Fiber Cleaver

- High precision preparation for single fiber
- Stable operation with multi-action process
- Compact & handy outfit design
- Rugged body
- Simplified blade adjustment & replacement
- Collecting fiber box

## **Specifications**

| Model               | OFC-10-CT      |
|---------------------|----------------|
| Bare Fiber Diameter | 125µm          |
| Coating Diameter    | 0.25~0.9mm     |
| Fiber Type          | Single fiber   |
| Cleaved Length      | 9~24mm         |
| Cleaved Angle       | ≤0.3°          |
| Blade Life          | 48,000 cleaves |
| Mode                | Semiautomatic  |
| Dimensions (HxWxD)  | 54×58×58mm     |
| Weight              | 280g           |